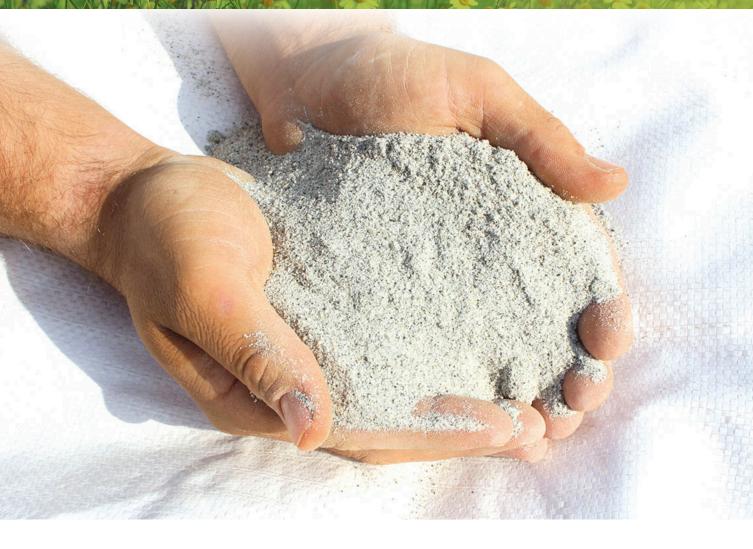

# CORNISH (SILVER GREY) HORTICULTURAL GRIT 2-5MM

Our Cornish Silver Grey Horticultural Grit 2-5mm is produced from 100% Cornish granite chippings and is a gardening essential for improving the structure and drainage in soils. With a neutral pH, our Cornish Horticultural Grit is ideal for dressing pots, troughs and rockeries and can be blended with soil or compost to make a great potting medium for growing Cacti, Succulents, Alpines and Rock Plants in addition to use with seedlings and cuttings.

Cornish Horticultural Grit is a bi-product of the Cornish china clay industry and will assist in breaking down heavy soils whilst at the same time increasing aeration and aiding water retention thereby greatly assisting strong and healthy root and plant growth.

### **PRODUCT BENEFITS**

- · Quality verified
- pH Neutral
- · Ideal for aerating soils
- · Great for improving heavy soils
- · Improves drainage
- · Screened to 2-5mm
- · Adds decorative finish to pots, containers & rockeries