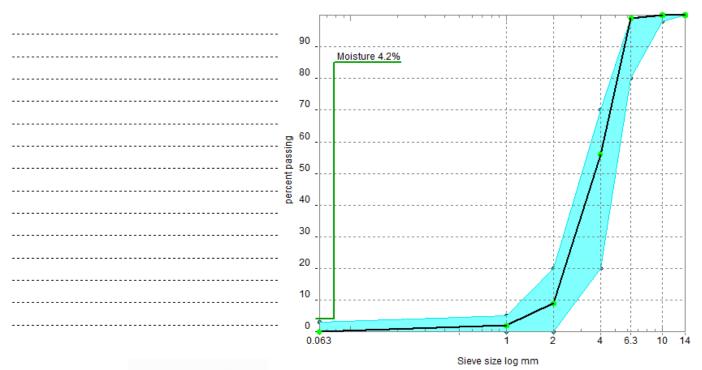

# SAMPLE INFORMATION

Sampled/ tested Thu 13 May 2021/ 14-05-21 at 0830 hrs

# Sample number BSA10084LJ

Location Current Production Sampled By J Parnell Weather conditions Dry Bright Cold

Sampling notes - Aggregate type - Remarks 1 wash plant LA Value -

# SAMPLE ANALYSIS

| Sieve size         | Percent passing | Specification limits | Complies ? |
|--------------------|-----------------|----------------------|------------|
| 14mm               | 100             | 100 - 100            | yes        |
| 10mm               | 100             | 98 - 100             | yes        |
| 6.3mm              | 99              | 80 - 99              | yes        |
| 4mm                | 56              | 20 - 70              | yes        |
| 2mm                | 9               | 0 - 20               | yes        |
| 1mm                | 2               | 0 - 5                | yes        |
| 0.063mm            | 0               | 0 - 3                | yes        |
| Moisture content % | 4.2             | not specified        | -          |

Parameters are evaluated to the accuracy of spec. limits